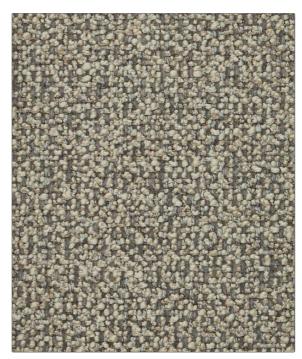

## FABRICUT Fabric Product Details

| PATTERN Macdonald COLOR Grosgrain |                          |  |
|-----------------------------------|--------------------------|--|
| BRAND                             | APPLICATION              |  |
| Liberty of London                 | Fabric                   |  |
| USES                              | CATEGORIES               |  |
| Upholstery                        | Wool / Faux Wool, Wovens |  |
| воок                              | COLORS                   |  |
| LOL Art Colours Ring Set          | Grey, Beige              |  |
| DESIGN TYPES                      | RAILROADED               |  |
| Texture Plain                     | Not Railroaded           |  |

| WIDTH                | VERTICAL REPEAT               | HORIZONTAL REPEAT | CONTENT                                             |
|----------------------|-------------------------------|-------------------|-----------------------------------------------------|
| 55.00 in (139.70 cm) | 0.00 in (0.00 cm)             | 0.00 in (0.00 cm) | 41% Polyester, 28% Acrylic,<br>19% Wool, 12% Cotton |
| BACKING              | DOUBLE RUBS                   | PRODUCT NUMBER    | DATE BOOKED                                         |
|                      | Exceeds 70,000 Double<br>Rubs | 1532004           | 02/2022                                             |
| COUNTRY              | CLEANING CODES                |                   |                                                     |
| Italy                | S                             |                   |                                                     |