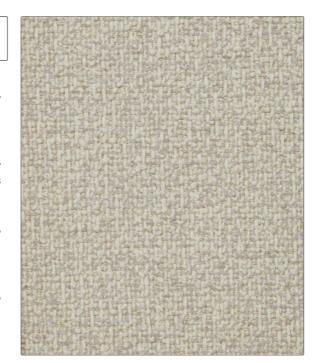

## FABRICUT Fabric Product Details

| PATTERN | Macdonald |
|---------|-----------|
| COLOR   | Cosmos    |

BRAND APPLICATION

Liberty of London Fabric

USES CATEGORIES

Upholstery Wool / Faux Wool, Wovens

BOOK COLORS