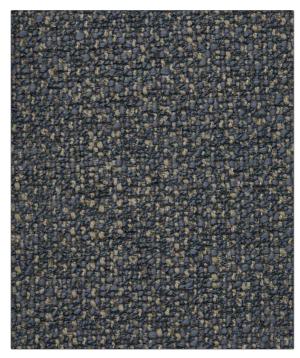

## FABRICUT Fabric Product Details

| PATTERN Macdonald COLOR 08 |                          |  |
|----------------------------|--------------------------|--|
| BRAND                      | APPLICATION              |  |
| Liberty of London          | Fabric                   |  |
| USES                       | CATEGORIES               |  |
| Upholstery                 | Wool / Faux Wool, Wovens |  |
| COLORS                     | DESIGN TYPES             |  |
| Blue                       | Texture Plain            |  |
| RAILROADED                 |                          |  |

| WIDTH                | VERTICAL REPEAT               | HORIZONTAL REPEAT | CONTENT                                             |
|----------------------|-------------------------------|-------------------|-----------------------------------------------------|
| 55.00 in (139.70 cm) | 0.00 in (0.00 cm)             | 0.00 in (0.00 cm) | 41% Polyester, 28% Acrylic,<br>19% Wool, 12% Cotton |
| BACKING              | DOUBLE RUBS                   | PRODUCT NUMBER    | COUNTRY                                             |
|                      | Exceeds 70,000 Double<br>Rubs | 1532208           | Italy                                               |
| CLEANING CODES       |                               |                   |                                                     |
| S                    |                               |                   |                                                     |
|                      |                               |                   |                                                     |