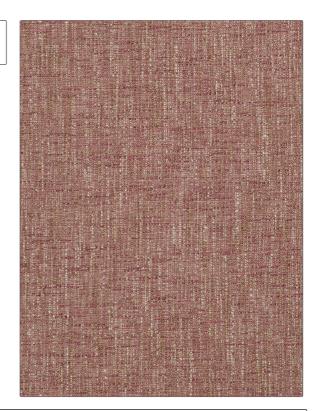

## FABRICUT Fabric Product Details

PATTERN Hyannis
COLOR Berry

BRAND

APPLICATION

**Fabricut** 

Fabric

USES

CATEGORIES

Upholstery

Wovens, Solids / Small Scale Patterns

COLORS

DESIGN TYPES

Beige, Burgundy

**Texture Plain** 

RAILROADED

Not Railroaded