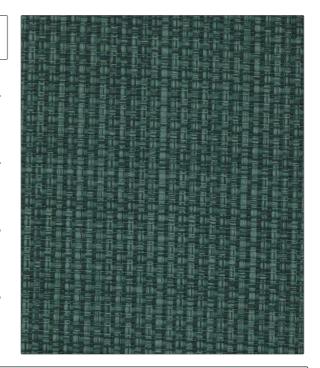

## FABRICUT Fabric Product Details

PATTERN Sherborne COLOR Scarab

BRAND APPLICATION

Liberty of London Fabric

USES CATEGORIES

Upholstery Wovens

BOOK COLORS

LOL Art Colours Ring Set Aqua / Teal

DESIGN TYPES RAILROADED

Texture Plain Not Railroaded

|                               | -                                          |                                                                        |
|-------------------------------|--------------------------------------------|------------------------------------------------------------------------|
| 0.00 in (0.00 cm)             | 0.00 in (0.00 cm)                          | 100% Polyester                                                         |
| DOUBLE RUBS                   | PRODUCT NUMBER                             | DATE BOOKED                                                            |
| Exceeds 70,000 Double<br>Rubs | 1534104                                    | 02/2022                                                                |
| CLEANING CODES                | _                                          |                                                                        |
| S                             |                                            |                                                                        |
|                               | Exceeds 70,000 Double Rubs  CLEANING CODES | DOUBLE RUBS PRODUCT NUMBER  Exceeds 70,000 Double Rubs  CLEANING CODES |