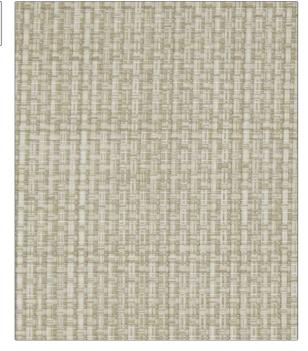

## FABRICUT Fabric Product Details

Taupe / Tan, White

RAILROADED

Not Railroaded

PATTERN Sherborne
COLOR Willow

BRAND APPLICATION

Liberty of London Fabric

USES CATEGORIES

Upholstery Wovens

BOOK COLORS

| WIDTH                | VERTICAL REPEAT               | HORIZONTAL REPEAT | CONTENT        |
|----------------------|-------------------------------|-------------------|----------------|
| 55.00 in (139.70 cm) | 0.00 in (0.00 cm)             | 0.00 in (0.00 cm) | 100% Polyester |
| BACKING              | DOUBLE RUBS                   | PRODUCT NUMBER    | DATE BOOKED    |
|                      | Exceeds 70,000 Double<br>Rubs | 1534108           | 02/2022        |
| COUNTRY              | CLEANING CODES                | _                 |                |
| India                | S                             |                   |                |

ADDITIONAL PRODUCT NOTES

**LOL Art Colours Ring Set** 

DESIGN TYPES

**Texture Plain** 

Passes 70,000 Martindale Tst, Ca Tb 117-2013