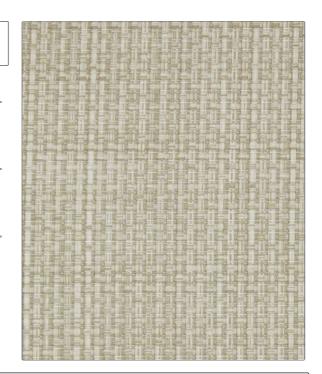

## FABRICUT Fabric Product Details

PATTERN Sherborne COLOR 08

BRAND

APPLICATION

**Liberty of London** 

Fabric

USES

CATEGORIES

Upholstery

Wovens

COLORS

DESIGN TYPES

Taupe / Tan, White

**Texture Plain** 

RAILROADED

Not Railroaded

| WIDTH                | VERTICAL REPEAT               | HORIZONTAL REPEAT | CONTENT        |
|----------------------|-------------------------------|-------------------|----------------|
| 55.00 in (139.70 cm) | 0.00 in (0.00 cm)             | 0.00 in (0.00 cm) | 100% Polyester |
| BACKING              | DOUBLE RUBS                   | PRODUCT NUMBER    | COUNTRY        |
|                      | Exceeds 70,000 Double<br>Rubs | 1534408           | India          |
| CLEANING CODES       | _                             |                   |                |
| S                    |                               |                   |                |
|                      |                               |                   |                |