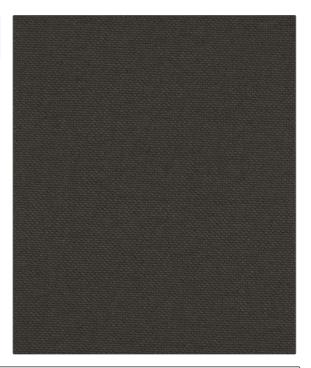

## FABRICUT® Fabric Product Details

| PATTERN Benmore COLOR Twill Grey |                                         |  |
|----------------------------------|-----------------------------------------|--|
| BRAND                            | APPLICATION                             |  |
| Liberty of London                | Fabric                                  |  |
| USES                             | CATEGORIES                              |  |
| Upholstery                       | Solids / Small Scale<br>Patterns, Linen |  |
| воок                             | COLORS                                  |  |
| LOL Art Colours Ring Set         | Grey                                    |  |
| DESIGN TYPES                     | RAILROADED                              |  |
| Solid                            | Not Railroaded                          |  |