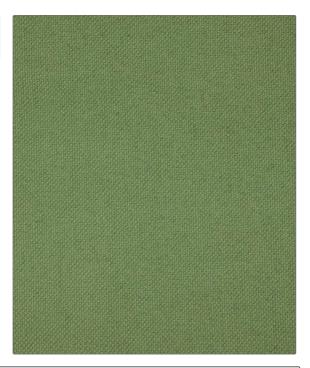

## FABRICUT Fabric Product Details

PATTERN **Benmore** COLOR 13 BRAND APPLICATION **Liberty of London** Fabric USES CATEGORIES Upholstery Solids / Small Scale Patterns, Linen DESIGN TYPES COLORS Green Solid RAILROADED Not Railroaded