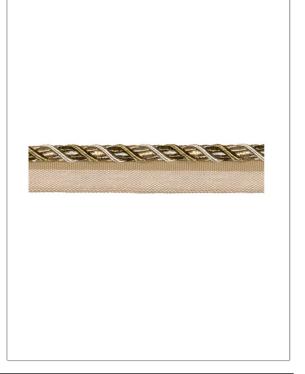

## FABRICUT Tarimming Product Details

PATTERN KCRD11
COLOR NATURAL9

BRAND APPLICATION

Trimming

USES CATEGORIES

Bedding, Window, Accessories, Furniture

COLORS

| VERTICAL REPEAT   | HORIZONTAL REPEAT | CONTENT                                                             | PRODUCT NUMBER |
|-------------------|-------------------|---------------------------------------------------------------------|----------------|
| 0.00 in (0.00 cm) | 0.00 in (0.00 cm) | 15% Acetate 57% Cotton<br>21% Polyester 6% Acyrile,<br>1% Polyamide | 1534907        |
| COUNTRY           | _                 |                                                                     |                |
| Turkey            |                   |                                                                     |                |

ADDITIONAL PRODUCT NOTES

Taupe / Tan

Cord On Tape, Cord Diameter: 0.25 In