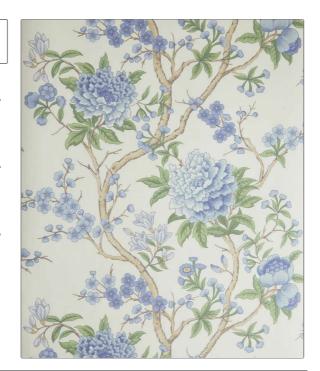

## FABRICUT® Wallcovering Product Details

PATTERN Porcelain Trail WP COLOR Lapis

BRAND APPLICATION

Liberty of London Wallcovering

CATEGORIES BOOK

Non - Woven, Wallpaper, LOL Botanical Atlas Prints Wallpaper Book

COLORS DESIGN TYPES

Blue Floral

SCALE

Large

| VERTICAL REPEAT     | HORIZONTAL REPEAT   | CONTENT                   |
|---------------------|---------------------|---------------------------|
| 24.60 in (62.48 cm) | 27.00 in (68.58 cm) | 100% Paper                |
| FIRE CODES          | PRODUCT NUMBER      | DATE BOOKED               |
| Ce Mark Certified   | 1535201             | 05/2023                   |
| _                   |                     |                           |
|                     |                     |                           |
|                     | FIRE CODES          | FIRE CODES PRODUCT NUMBER |