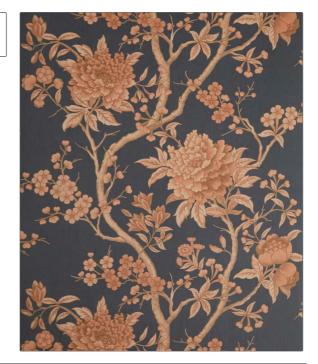

## FABRICUT® Wallcovering Product Details

| PATTERN | Porcelain Trail WP |
|---------|--------------------|
| COLOR   | Ink                |

BRAND

APPLICATION

Liberty of London

Wallcovering

CATEGORIES

воок

Non - Woven, Wallpaper, Prints LOL Botanical Atlas Wallpaper Book

COLORS

DESIGN TYPES

Blue

Floral

SCALE

Large

|                     |                     | CONTENT                   |
|---------------------|---------------------|---------------------------|
| 24.60 in (62.48 cm) | 27.00 in (68.58 cm) | 100% Paper                |
| FIRE CODES          | PRODUCT NUMBER      | DATE BOOKED               |
| Ce Mark Certified   | 1535202             | 05/2023                   |
| _                   |                     |                           |
|                     |                     |                           |
|                     | FIRE CODES          | FIRE CODES PRODUCT NUMBER |

ADDITIONAL PRODUCT NOTES

Lead Free, Wet Removable, Ce Mark Certified, Half Drop Repeat, Washable