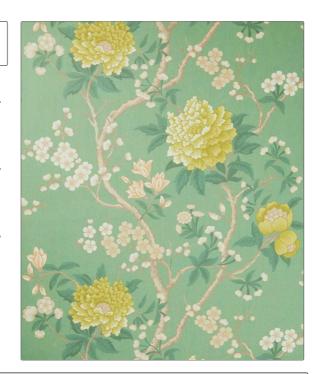

## FABRICUT Wallcovering Product Details

PATTERN Porcelain Trail WP COLOR Jade

BRAND APPLICATION

Liberty of London Wallcovering

CATEGORIES BOOK

Non - Woven, Wallpaper, LOL Botanical Atlas Prints Wallpaper Book

COLORS DESIGN TYPES

Green Floral

SCALE

Large

| WIDTH               | VERTICAL REPEAT     | HORIZONTAL REPEAT   | CONTENT     |
|---------------------|---------------------|---------------------|-------------|
| 27.00 in (68.58 cm) | 24.60 in (62.48 cm) | 27.00 in (68.58 cm) | 100% Paper  |
| BACKING             | FIRE CODES          | PRODUCT NUMBER      | DATE BOOKED |
|                     | Ce Mark Certified   | 1535203             | 05/2023     |
| COUNTRY             | _                   |                     |             |
| taly                |                     |                     |             |