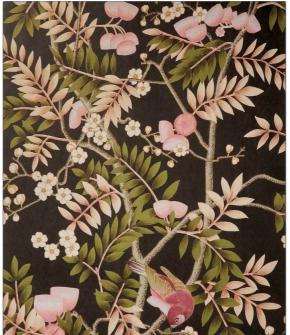

## FABRICUT® Wallcovering Product Details

Silk Tree WP **PATTERN Red Lac** COLOR

BRAND APPLICATION

**Liberty of London** Wallcovering

CATEGORIES воок

Non - Woven, Wallpaper, **LOL Botanical Atlas** 

SCALE

Panel, Prints Wallpaper Book

DESIGN TYPES COLORS

Red Floral, Novelty, Tropical /

**Botanical** 

Large

| VERTICAL REPEAT       | HORIZONTAL REPEAT                 | CONTENT                                                              |                                                                                                                                      |
|-----------------------|-----------------------------------|----------------------------------------------------------------------|--------------------------------------------------------------------------------------------------------------------------------------|
| 129.00 in (327.66 cm) | 27.00 in (68.58 cm)               | 100% Paper                                                           |                                                                                                                                      |
| FIRE CODES            | PRODUCT NUMBER                    | DATE BOOKED                                                          |                                                                                                                                      |
| Ce Mark Certified     | 1535401                           | 05/2023                                                              |                                                                                                                                      |
|                       |                                   |                                                                      |                                                                                                                                      |
| _                     |                                   |                                                                      |                                                                                                                                      |
|                       | 129.00 in (327.66 cm)  FIRE CODES | 129.00 in (327.66 cm) 27.00 in (68.58 cm)  FIRE CODES PRODUCT NUMBER | 129.00 in (327.66 cm)         27.00 in (68.58 cm)         100% Paper           FIRE CODES         PRODUCT NUMBER         DATE BOOKED |