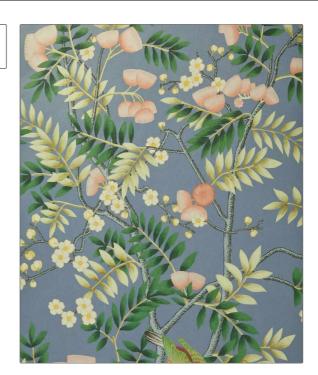

## FABRICUT® Wallcovering Product Details

PATTERN Silk Tree WP COLOR Flax Flower

BRAND APPLICATION

Liberty of London Wallcovering

CATEGORIES BOOK

Non - Woven, Wallpaper, LOL Botanical Atlas Panel, Prints Wallpaper Book

COLORS DESIGN TYPES

Blue Floral, Novelty, Tropical /

**Botanical** 

SCALE

Large

| WIDTH               | VERTICAL REPEAT       | HORIZONTAL REPEAT   | CONTENT     |
|---------------------|-----------------------|---------------------|-------------|
| 27.00 in (68.58 cm) | 129.00 in (327.66 cm) | 27.00 in (68.58 cm) | 100% Paper  |
| BACKING             | FIRE CODES            | PRODUCT NUMBER      | DATE BOOKED |
|                     | Ce Mark Certified     | 1535403             | 05/2023     |
| COUNTRY             |                       |                     |             |
| United Kingdom      |                       |                     |             |