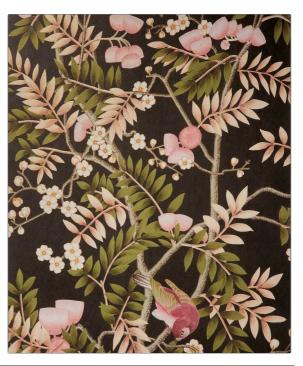

## FABRICUT<sup>®</sup>Wallcovering Product Details

| PATTERN Silk Tree WP<br>COLOR 501        |              |
|------------------------------------------|--------------|
| BRAND                                    | APPLICATION  |
| Liberty of London                        | Wallcovering |
|                                          |              |
| CATEGORIES                               | COLORS       |
| Non - Woven, Wallpaper,<br>Panel, Prints | Red          |
| DESIGN TYPES                             | SCALE        |
| Floral, Novelty, Tropical /<br>Botanical | Large        |