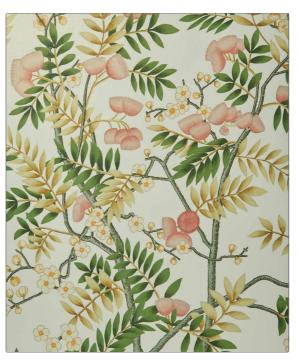

## FABRICUT<sup>®</sup>Wallcovering Product Details

| PATTERN Silk Tree WP<br>color 502        |              |
|------------------------------------------|--------------|
| BRAND                                    | APPLICATION  |
| Liberty of London                        | Wallcovering |
|                                          |              |
| CATEGORIES                               | COLORS       |
| Non - Woven, Wallpaper,<br>Panel, Prints | Green        |
| DESIGN TYPES                             | SCALE        |
| Floral, Novelty, Tropical /<br>Botanical | Large        |