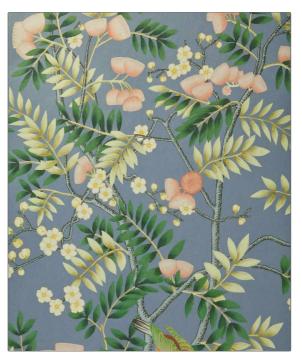

## FABRICUT<sup>®</sup> Wallcovering Product Details

| PATTERN Silk Tree WP<br>COLOR 503        |              |
|------------------------------------------|--------------|
| BRAND                                    | APPLICATION  |
| Liberty of London                        | Wallcovering |
|                                          |              |
| CATEGORIES                               | COLORS       |
| Non - Woven, Wallpaper,<br>Panel, Prints | Blue         |
| DESIGN TYPES                             | SCALE        |
| Floral, Novelty, Tropical /<br>Botanical | Large        |