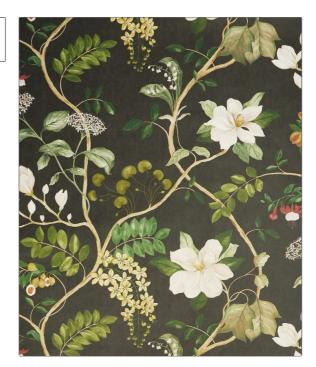

## FABRICUT<sup>®</sup> Wallcovering Product Details

PATTERN Magical Plants WP COLOR Jade

BRAND

APPLICATION

**Liberty of London** 

Wallcovering

CATEGORIES

воок

Non - Woven, Wallpaper, Prints LOL Botanical Atlas Wallpaper Book

COLORS

DESIGN TYPES

Green

Floral

SCALE

Large

| WIDTH                | VERTICAL REPEAT      | HORIZONTAL REPEAT    | CONTENT     |
|----------------------|----------------------|----------------------|-------------|
| 55.00 in (139.70 cm) | 52.00 in (132.08 cm) | 55.00 in (139.70 cm) | 100% Paper  |
| BACKING              | FIRE CODES           | PRODUCT NUMBER       | DATE BOOKED |
|                      | Ce Mark Certified    | 1535701              | 05/2023     |
| COUNTRY              | _                    |                      |             |
| United Kingdom       |                      |                      |             |