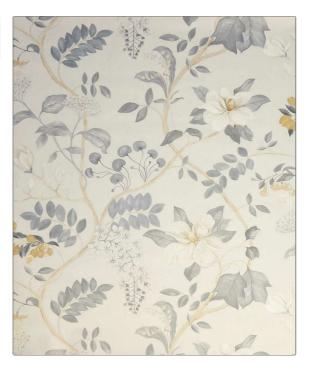

## FABRICUT Wallcovering Product Details

| PATTERN<br>COLOR                  | Magical Plants WP<br>Smalt Blue |                                       |  |
|-----------------------------------|---------------------------------|---------------------------------------|--|
| BRAND                             |                                 | APPLICATION                           |  |
| Liberty of London                 |                                 | Wallcovering                          |  |
| CATEGORIES                        |                                 | воок                                  |  |
| Non - Woven, Wallpaper,<br>Prints |                                 | LOL Botanical Atlas<br>Wallpaper Book |  |
| COLORS                            |                                 | DESIGN TYPES                          |  |
| Blue                              |                                 | Floral                                |  |
| SCALE                             |                                 |                                       |  |
| Large                             |                                 |                                       |  |