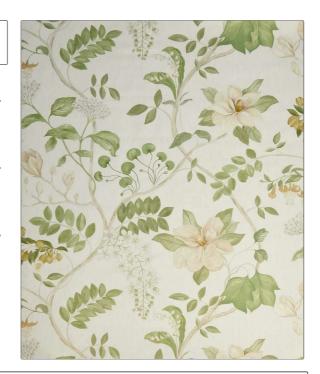

## FABRICUT Wallcovering Product Details

PATTERN Magical Plants WP COLOR Lichen

BRAND

APPLICATION

**Liberty of London** 

Wallcovering

CATEGORIES

воок

Non - Woven, Wallpaper, Prints LOL Botanical Atlas Wallpaper Book

COLORS

DESIGN TYPES

Green

Floral

SCALE

Large

| WIDTH                | VERTICAL REPEAT      | HORIZONTAL REPEAT    | CONTENT     |
|----------------------|----------------------|----------------------|-------------|
| 55.00 in (139.70 cm) | 52.00 in (132.08 cm) | 55.00 in (139.70 cm) | 100% Paper  |
| BACKING              | FIRE CODES           | PRODUCT NUMBER       | DATE BOOKED |
|                      | Ce Mark Certified    | 1535703              | 05/2023     |
| COUNTRY              | _                    |                      |             |
| United Kingdom       |                      |                      |             |