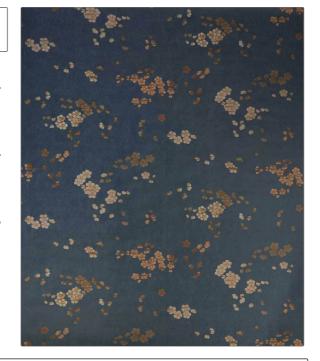

## FABRICUT® Wallcovering Product Details

PATTERN Sakura WP COLOR Ink

BRAND

APPLICATION

Liberty of London

Wallcovering

CATEGORIES

воок

Non - Woven, Wallpaper, Prints LOL Botanical Atlas Wallpaper Book

COLORS

DESIGN TYPES

Blue

Floral

SCALE

Large

| WIDTH                | VERTICAL REPEAT     | HORIZONTAL REPEAT    | CONTENT     |
|----------------------|---------------------|----------------------|-------------|
| 55.00 in (139.70 cm) | 36.20 in (91.95 cm) | 55.00 in (139.70 cm) | 100% Paper  |
| BACKING              | FIRE CODES          | PRODUCT NUMBER       | DATE BOOKED |
|                      | Ce Mark Certified   | 1536101              | 05/2023     |
| COUNTRY              | _                   |                      |             |
| United Kingdom       | _                   |                      |             |