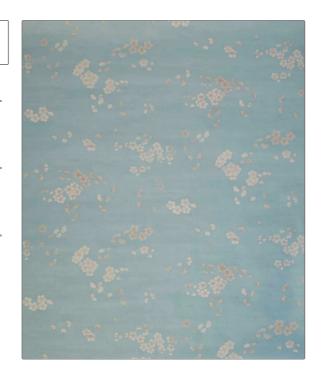

## FABRICUT<sup>®</sup> Wallcovering Product Details

PATTERN Sakura WP COLOR Salvia

BRAND

APPLICATION

**Liberty of London** 

Wallcovering

CATEGORIES

воок

Non - Woven, Wallpaper, Prints LOL Botanical Atlas Wallpaper Book

COLORS

DESIGN TYPES

Light Green

Floral

SCALE

Large

| WIDTH                | VERTICAL REPEAT     | HORIZONTAL REPEAT    | CONTENT     |
|----------------------|---------------------|----------------------|-------------|
| 55.00 in (139.70 cm) | 36.20 in (91.95 cm) | 55.00 in (139.70 cm) | 100% Paper  |
| BACKING              | FIRE CODES          | PRODUCT NUMBER       | DATE BOOKED |
|                      | Ce Mark Certified   | 1536102              | 05/2023     |
| COUNTRY              |                     |                      |             |
| United Kingdom       |                     |                      |             |