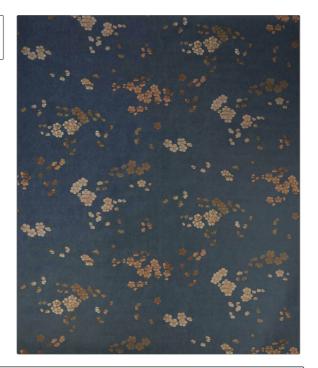

## FABRICUT Wallcovering Product Details

PATTERN Sakura WP COLOR 501

BRAND APPLICATION

Liberty of London Wallcovering

CATEGORIES COLORS

Non - Woven, Wallpaper, Blue

**Prints** 

DESIGN TYPES SCALE

Floral Large

| WIDTH                | VERTICAL REPEAT     | HORIZONTAL REPEAT    | CONTENT        |
|----------------------|---------------------|----------------------|----------------|
| 55.00 in (139.70 cm) | 36.20 in (91.95 cm) | 55.00 in (139.70 cm) | 100% Paper     |
| BACKING              | FIRE CODES          | PRODUCT NUMBER       | COUNTRY        |
|                      | Ce Mark Certified   | 1536301              | United Kingdom |