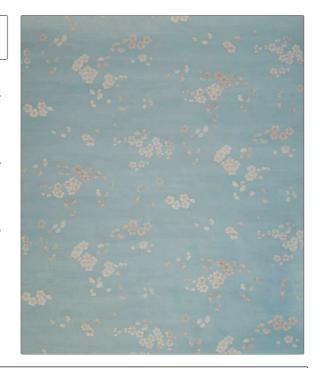

## FABRICUT Wallcovering Product Details

PATTERN Sakura WP COLOR 502

BRAND APPLICATION

Liberty of London Wallcovering

CATEGORIES COLORS

Non - Woven, Wallpaper, Light Green

Prints

DESIGN TYPES SCALE

Floral Large

| WIDTH                | VERTICAL REPEAT     | HORIZONTAL REPEAT    | CONTENT        |
|----------------------|---------------------|----------------------|----------------|
| 55.00 in (139.70 cm) | 36.20 in (91.95 cm) | 55.00 in (139.70 cm) | 100% Paper     |
| BACKING              | FIRE CODES          | PRODUCT NUMBER       | COUNTRY        |
|                      | Ce Mark Certified   | 1536302              | United Kingdom |