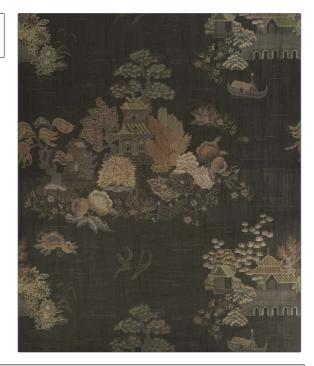

## $FABRICUT^{*}$ Wallcovering Product Details

PATTERN Floating Palace WP COLOR 502

BRAND APPLICATION

Liberty of London Wallcovering

CATEGORIES COLORS

Non - Woven, Wallpaper, Prints

DESIGN TYPES SCALE

Large

ADDITIONAL PRODUCT NOTES

Asian / Chinoiserie

Lead Free, Wet Removable, Ce Mark Certified, Straight / Side Match, Spongeable