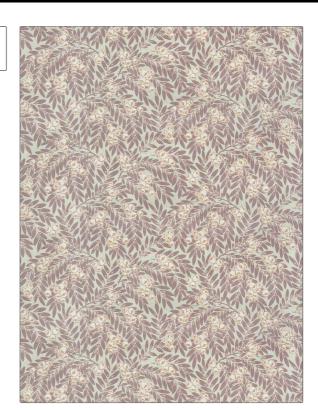

## FABRICUT Fabric Product Details

PATTERN Lily Of The Valley COLOR Daybreak

BRAND

Fabricut Fabric

USES CATEGORIES

Bedding, Drapery, Multipurpose Prints

APPLICATION

BOOK COLORS

Kendall Wilkinson Vignettes (3 Books) Daybreak Lavender / Purple, Orange / Spice

DESIGN TYPES

SCALE

Floral, Asian, Leaves, Print Pattern Large

Not Railroaded

RAILROADED

| WIDTH                | VERTICAL REPEAT     | HORIZONTAL REPEAT                                | CONTENT        |
|----------------------|---------------------|--------------------------------------------------|----------------|
| 54.00 in (137.16 cm) | 20.15 in (51.18 cm) | 27.00 in (68.58 cm)                              | 100% Cotton    |
| BACKING              | FIRE CODES          | DOUBLE RUBS                                      | PRODUCT NUMBER |
|                      | Passes NFPA 260     | Exceeds 48,000 Double<br>Rubs (Wyzenbeek Method) | 1562401        |
| DATE BOOKED          | COUNTRY             | CLEANING CODES                                   |                |
| 05/2024              | China               | S                                                |                |