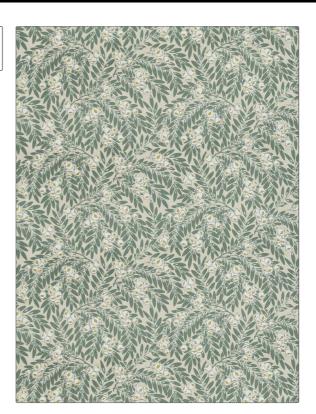

## FABRICUT Fabric Product Details

PATTERN Lily Of The Valley COLOR Forest

BRAND

APPLICATION

**Fabricut** 

Fabric

USES

CATEGORIES

Bedding, Drapery, Multipurpose **Prints** 

воок

COLORS

Kendall Wilkinson Vignettes (3 Books) Sapphire / Forest Green

DESIGN TYPES

Floral, Asian, Leaves, Print

Pattern

SCALE