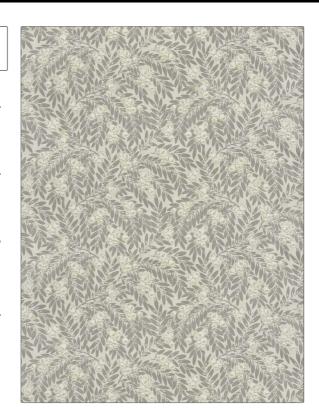

## FABRICUT Fabric Product Details

PATTERN Lily Of The Valley COLOR Natural

BRAND APPLICATION

Fabricut Fabric

USES CATEGORIES

Bedding, Drapery, Multipurpose Prints

BOOK COLORS

Kendall Wilkinson Vignettes (3 Books) Crystal / Spring Grey, Taupe / Tan

DESIGN TYPES

SCALE

Floral, Asian, Leaves, Print Pattern

Large

RAILROADED

Not Railroaded

| WIDTH                | VERTICAL REPEAT     | HORIZONTAL REPEAT                                | CONTENT        |
|----------------------|---------------------|--------------------------------------------------|----------------|
| 54.00 in (137.16 cm) | 20.15 in (51.18 cm) | 27.00 in (68.58 cm)                              | 100% Cotton    |
| BACKING              | FIRE CODES          | DOUBLE RUBS                                      | PRODUCT NUMBER |
|                      | Passes NFPA 260     | Exceeds 48,000 Double<br>Rubs (Wyzenbeek Method) | 1562406        |
| DATE BOOKED          | COUNTRY             | CLEANING CODES                                   |                |
| 05/2024              | China               | S                                                |                |