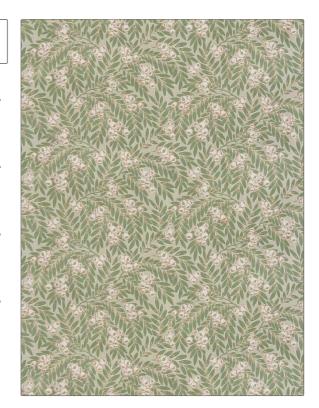

## FABRICUT Fabric Product Details

PATTERN Lily Of The Valley COLOR 05

BRAND

Fabricut Fabric

USES CATEGORIES

Bedding, Drapery, Multipurpose Prints

APPLICATION

COLORS DESIGN TYPES

Green, Red, Multi-Color Floral, Asian, Leaves, Print

Pattern

SCALE RAILROADED

Large Not Railroaded

| VIDTH                | VERTICAL REPEAT     | HORIZONTAL REPEAT                                | CONTENT        |
|----------------------|---------------------|--------------------------------------------------|----------------|
| 54.00 in (137.16 cm) | 20.15 in (51.18 cm) | 27.00 in (68.58 cm)                              | 100% Cotton    |
| BACKING              | FIRE CODES          | DOUBLE RUBS                                      | PRODUCT NUMBER |
|                      | Passes NFPA 260     | Exceeds 48,000 Double<br>Rubs (Wyzenbeek Method) | 1562505        |
| COUNTRY              | CLEANING CODES      | _                                                |                |
| China                | S                   |                                                  |                |