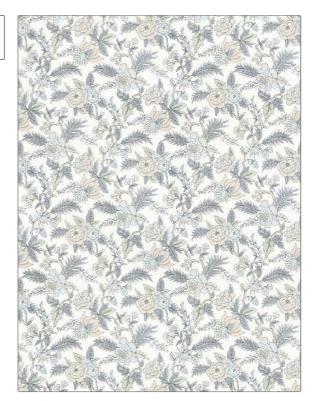

## FABRICUT Fabric Product Details

PATTERN Sweet Caroline COLOR Spring

BRAND

APPLICATION

**Fabricut** 

Fabric

USES

CATEGORIES

Bedding, Drapery, Multipurpose **Prints** 

воок

COLORS

Kendall Wilkinson Vignettes (3 Books) Crystal / Spring Grey, Light Blue, Aqua / Teal

DESIGN TYPES

SCALE

Floral, Jacobean, Print Pattern Large

RAILROADED

Not Railroaded

| WIDTH                | VERTICAL REPEAT     | HORIZONTAL REPEAT                                | CONTENT               |
|----------------------|---------------------|--------------------------------------------------|-----------------------|
| 54.00 in (137.16 cm) | 27.00 in (68.58 cm) | 27.00 in (68.58 cm)                              | 57% Linen, 43% Cotton |
| BACKING              | FIRE CODES          | DOUBLE RUBS                                      | PRODUCT NUMBER        |
|                      | Passes NFPA 260     | Exceeds 32,000 Double<br>Rubs (Wyzenbeek Method) | 1562607               |
| DATE BOOKED          | COUNTRY             | CLEANING CODES                                   |                       |
| 05/2024              | China               | S                                                |                       |