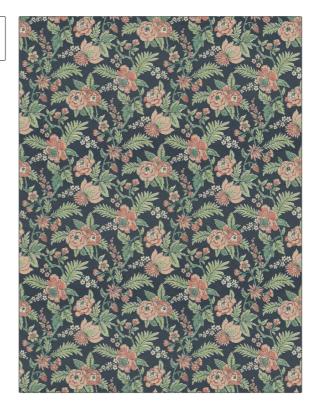

## FABRICUT Fabric Product Details

PATTERN Sweet Caroline
COLOR 05

BRAND APPLICATION

Fabricut Fabric

Bedding, Drapery, Multipurpose

Prints

CATEGORIES

DESIGN TYPES

Navy, Coral / Peach, Multi-

Floral, Jacobean, Print Pattern

SCALE

Color

USES

RAILROADED

Large Not Railroaded

| WIDTH                | VERTICAL REPEAT     | HORIZONTAL REPEAT                                | CONTENT               |
|----------------------|---------------------|--------------------------------------------------|-----------------------|
| 54.00 in (137.16 cm) | 27.00 in (68.58 cm) | 27.00 in (68.58 cm)                              | 57% Linen, 43% Cotton |
| BACKING              | FIRE CODES          | DOUBLE RUBS                                      | PRODUCT NUMBER        |
|                      | Passes NFPA 260     | Exceeds 32,000 Double<br>Rubs (Wyzenbeek Method) | 1562705               |
| COUNTRY              | CLEANING CODES      | _                                                |                       |
| China                | S                   |                                                  |                       |