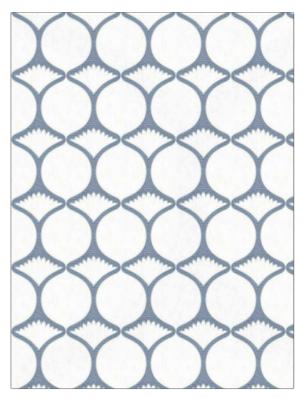

## FABRICUT Fabric Product Details

| PATTERN<br>COLOR                                              | Hamilton Tul<br>Sky | ip                     |  |
|---------------------------------------------------------------|---------------------|------------------------|--|
| BRAND                                                         |                     | APPLICATION            |  |
| Fabricut                                                      |                     | Fabric                 |  |
| USES                                                          |                     | CATEGORIES             |  |
| Bedding, Drapery                                              |                     | Crewels / Embroideries |  |
| воок                                                          |                     | COLORS                 |  |
| Kendall Wilkinson<br>Vignettes (3 Books)<br>Sapphire / Forest |                     | Blue                   |  |
| DESIGN TYPES                                                  |                     | SCALE                  |  |
| Embroidery, Ogee                                              |                     | Medium                 |  |

RAILROADED

Not Railroaded

| WIDTH                | VERTICAL REPEAT    | HORIZONTAL REPEAT  | CONTENT                                                           |
|----------------------|--------------------|--------------------|-------------------------------------------------------------------|
| 52.00 in (132.08 cm) | 6.25 in (15.88 cm) | 5.25 in (13.34 cm) | Embroidery: 100%<br>Polyester, Base: 50%<br>Polyester, 50% Cotton |
| BACKING              | PRODUCT NUMBER     | DATE BOOKED        | COUNTRY                                                           |
|                      | 1562806            | 05/2024            | India                                                             |
| CLEANING CODES       |                    |                    |                                                                   |
| S                    |                    |                    |                                                                   |
|                      |                    |                    |                                                                   |