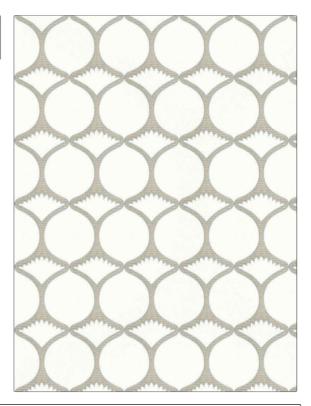

## $FABRICUT^{*}$ Fabric Product Details

| PATTERN Hamilton Tul<br>COLOR 02 | ip                     |
|----------------------------------|------------------------|
| BRAND                            | APPLICATION            |
| Fabricut                         | Fabric                 |
| USES                             | CATEGORIES             |
| Bedding, Drapery                 | Crewels / Embroideries |
| COLORS                           | DESIGN TYPES           |
| Taupe / Tan, Aqua / Teal         | Embroidery, Ogee       |
| SCALE                            | RAILROADED             |
| Medium                           | Not Railroaded         |

| WIDTH                | VERTICAL REPEAT    | HORIZONTAL REPEAT  | CONTENT                                                           |
|----------------------|--------------------|--------------------|-------------------------------------------------------------------|
| 52.00 in (132.08 cm) | 6.25 in (15.88 cm) | 5.25 in (13.34 cm) | Embroidery: 100%<br>Polyester, Base: 50%<br>Polyester, 50% Cotton |
| BACKING              | PRODUCT NUMBER     | COUNTRY            | CLEANING CODES                                                    |
|                      | 1562902            | India              | s                                                                 |