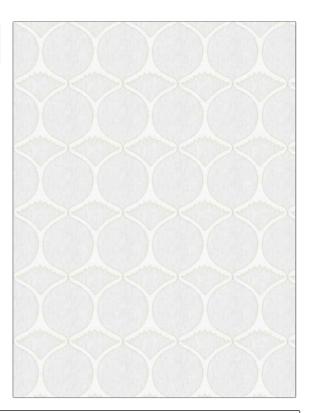

## FABRICUT Fabric Product Details

| PATTERN Hamilton Tu | llip                   |
|---------------------|------------------------|
| BRAND               | APPLICATION            |
| Fabricut            | Fabric                 |
| USES                | CATEGORIES             |
| Bedding, Drapery    | Crewels / Embroideries |
| COLORS              | DESIGN TYPES           |
| White               | Embroidery, Ogee       |
| SCALE               | RAILROADED             |
| Medium              | Not Railroaded         |

| WIDTH                | VERTICAL REPEAT    | HORIZONTAL REPEAT  | CONTENT                                                           |
|----------------------|--------------------|--------------------|-------------------------------------------------------------------|
| 52.00 in (132.08 cm) | 6.25 in (15.88 cm) | 5.25 in (13.34 cm) | Embroidery: 100%<br>Polyester, Base: 50%<br>Polyester, 50% Cotton |
| BACKING              | PRODUCT NUMBER     | COUNTRY            | CLEANING CODES                                                    |
|                      | 1562904            | India              | S                                                                 |