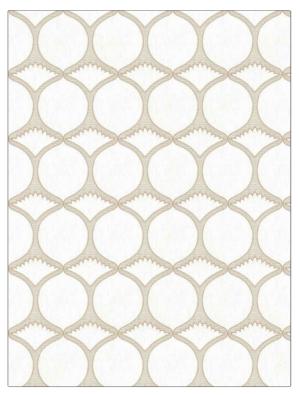

## FABRICUT Fabric Product Details

| PATTERN<br>COLOR | Hamilton Tul<br>05 | ip                     |  |
|------------------|--------------------|------------------------|--|
| BRAND            |                    | APPLICATION            |  |
| Fabricut         |                    | Fabric                 |  |
| USES             |                    | CATEGORIES             |  |
| Bedding, Drapery |                    | Crewels / Embroideries |  |
| COLORS           |                    | DESIGN TYPES           |  |

Embroidery, Ogee RAILROADED **Not Railroaded** 

| WIDTH                | VERTICAL REPEAT    | HORIZONTAL REPEAT  | CONTENT                                                           |
|----------------------|--------------------|--------------------|-------------------------------------------------------------------|
| 52.00 in (132.08 cm) | 6.25 in (15.88 cm) | 5.25 in (13.34 cm) | Embroidery: 100%<br>Polyester, Base: 50%<br>Polyester, 50% Cotton |
| BACKING              | PRODUCT NUMBER     | COUNTRY            | CLEANING CODES                                                    |
|                      | 1562905            | India              | S                                                                 |

ADDITIONAL PRODUCT NOTES

Grey, Coral / Peach

SCALE

Medium

Exclusive Pattern, Embroidered Textiles Are Not, Guaranteed For Precise Color, Matching And Colorfastness., Color Placement Of Embroidery, May Vary. All Measurements, Quoted For Repeats Are, Approximate.