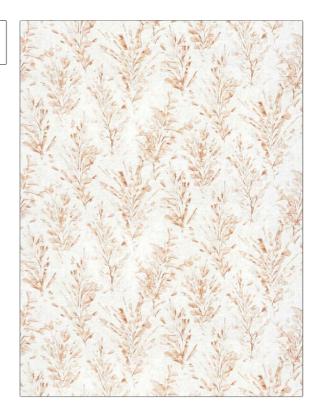

## FABRICUT Fabric Product Details

| PATTERN | Leaf Press |
|---------|------------|
| COLOR   | Daybreak   |

BRAND

APPLICATION

Fabricut

Fabric

USES

CATEGORIES

Bedding, Drapery, Multipurpose Linen

воок

COLORS

Kendall Wilkinson Vignettes (3 Books) Daybreak

Coral / Peach

DESIGN TYPES

SCALE

Leaves, Contemporary / Modern, Abstract

Large

RAILROADED

Not Railroaded

| WIDTH                | VERTICAL REPEAT     | HORIZONTAL REPEAT                                | CONTENT               |
|----------------------|---------------------|--------------------------------------------------|-----------------------|
| 54.00 in (137.16 cm) | 27.00 in (68.58 cm) | 27.00 in (68.58 cm)                              | 55% Linen, 45% Cotton |
| BACKING              | FIRE CODES          | DOUBLE RUBS                                      | PRODUCT NUMBER        |
|                      | Passes NFPA 260     | Exceeds 36,000 Double<br>Rubs (Wyzenbeek Method) | 1563602               |
| DATE BOOKED          | COUNTRY             | CLEANING CODES                                   |                       |
| 05/2024              | China               | s                                                |                       |