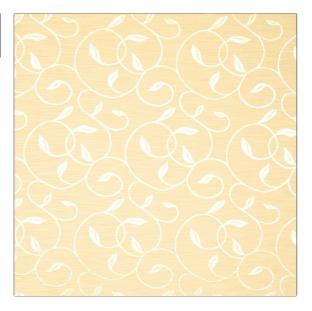

## FABRICUT Fabric Product Details

| PATTERN Vina COLOR Parchment      |                                             |  |
|-----------------------------------|---------------------------------------------|--|
| BRAND                             | APPLICATION                                 |  |
| Fabricut                          | Fabric                                      |  |
| USES                              | CATEGORIES                                  |  |
|                                   | Solids / Small Scale<br>Patterns, Faux Silk |  |
| Bedding, Drapery,<br>Multipurpose | · · · · · · · · · · · · · · · · · · ·       |  |
|                                   | · · · · · · · · · · · · · · · · · · ·       |  |
| Multipurpose                      | Patterns, Faux Silk                         |  |

Not Railroaded

Small

| WIDTH                | VERTICAL REPEAT                                  | HORIZONTAL REPEAT  | CONTENT                  |
|----------------------|--------------------------------------------------|--------------------|--------------------------|
| 60.00 in (152.40 cm) | 12.50 in (31.75 cm)                              | 7.50 in (19.05 cm) | 57% Cotton 43% Polyester |
| BACKING              | DOUBLE RUBS                                      | PRODUCT NUMBER     | COUNTRY                  |
|                      | Exceeds 30,000 Double<br>Rubs (Wyzenbeek Method) | 1579402            | Turkey                   |
| CLEANING CODES       | _                                                |                    |                          |
| S                    |                                                  |                    |                          |
|                      |                                                  |                    |                          |