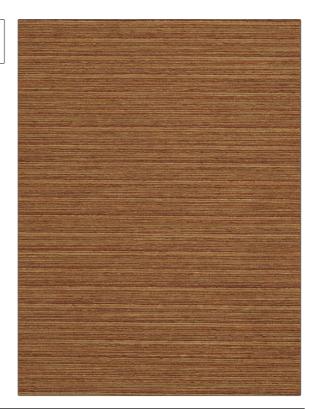

## FABRICUT Fabric Product Details

PATTERN Malta COLOR Sunset

BRAND

APPLICATION

**Fabricut** 

Fabric

USES

CATEGORIES

Bedding, Drapery, Multipurpose, Upholstery Wovens, Solids / Small Scale Patterns

COLORS

DESIGN TYPES

Orange / Spice

**Texture Plain** 

RAILROADED

Not Railroaded

| WIDTH                                   | FINISH                        | VERTICAL REPEAT                  | HORIZONTAL REPEAT                                |
|-----------------------------------------|-------------------------------|----------------------------------|--------------------------------------------------|
| 55.00 in (139.70 cm)                    | Soil & Stain Repellent Finish | 0.00 in (0.00 cm)                | 0.00 in (0.00 cm)                                |
| CONTENT                                 | BACKING                       | FIRE CODES                       | DOUBLE RUBS                                      |
| 56% Polyester, 28% Rayon,<br>16% Cotton |                               | UFAC Class I, Passes NFPA<br>260 | Exceeds 27,000 Double<br>Rubs (Wyzenbeek Method) |
| PRODUCT NUMBER                          | COUNTRY                       | CLEANING CODES                   |                                                  |
| 1584203                                 | India                         | SW                               |                                                  |