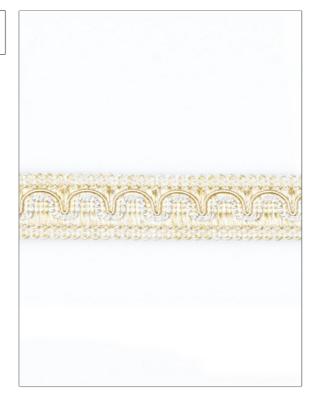

## FABRICUT Tarimming Product Details

PATTERN Resort
COLOR 68

BRAND

APPLICATION

**Fabricut** 

Trimming

USES

CATEGORIES

Bedding, Window, Accessories, Furniture Braids / Borders / Tape

COLORS

Off White / Ivory

| WIDTH             | VERTICAL REPEAT   | HORIZONTAL REPEAT | CONTENT                                    |
|-------------------|-------------------|-------------------|--------------------------------------------|
| 1.25 in (3.18 cm) | 0.00 in (0.00 cm) | 0.00 in (0.00 cm) | 75% Acetate, 15% Acrylic,<br>10% Polyamide |
| PRODUCT NUMBER    | COUNTRY           | _                 |                                            |
| 1594602           | Turkey            |                   |                                            |

ADDITIONAL PRODUCT NOTES

Border / Braid / Tape, Width: 1.25 In