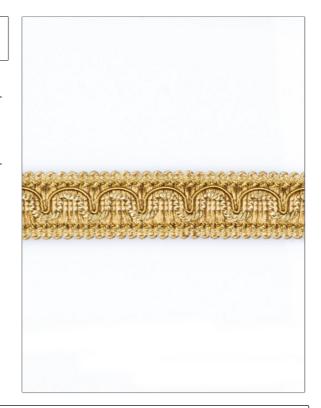

## FABRICUT° Trimming Product Details

PATTERN Resort COLOR 66

BRAND

APPLICATION

**Fabricut** 

Trimming

USES

CATEGORIES

Bedding, Window, Accessories, Furniture Braids / Borders / Tape

COLORS

Gold

| WIDTH             | VERTICAL REPEAT   | HORIZONTAL REPEAT | CONTENT                                    |
|-------------------|-------------------|-------------------|--------------------------------------------|
| 1.25 in (3.18 cm) | 0.00 in (0.00 cm) | 0.00 in (0.00 cm) | 75% Acetate, 15% Acrylic,<br>10% Polyamide |
| PRODUCT NUMBER    | COUNTRY           |                   |                                            |
| 1594604           | Turkey            |                   |                                            |

ADDITIONAL PRODUCT NOTES

Border / Braid / Tape, Width: 1.25 In