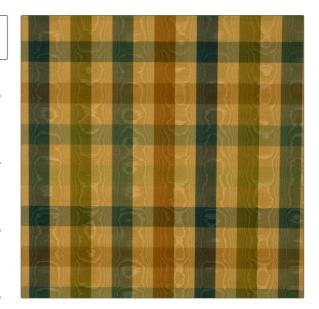

## FABRICUT Fabric Product Details

PATTERN Fauntleroy
COLOR Mallard

BRAND APPLICATION

Fabricut Fabric

USES CATEGORIES

Bedding, Drapery, Multipurpose Wovens

COLORS DESIGN TYPES

Green, Burgundy Check / Plaid

SCALE RAILROADED

Medium Not Railroaded

| WIDTH                    | FINISH                        | VERTICAL REPEAT     | HORIZONTAL REPEAT                                |
|--------------------------|-------------------------------|---------------------|--------------------------------------------------|
| 54.00 in (137.16 cm)     | Soil & Stain Repellent Finish | 13.50 in (34.29 cm) | 13.50 in (34.29 cm)                              |
| CONTENT                  | BACKING                       | FIRE CODES          | DOUBLE RUBS                                      |
| 55% Cotton 45% Polyester |                               | UFAC Class I        | Exceeds 15,000 Double<br>Rubs (Wyzenbeek Method) |
| PRODUCT NUMBER           | COUNTRY                       | CLEANING CODES      |                                                  |
| 1606408                  | Taiwan                        | S                   |                                                  |