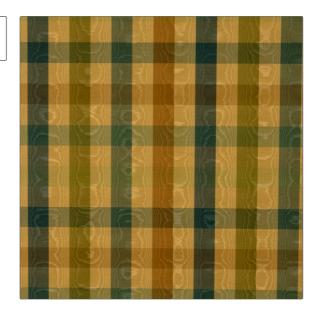

## FABRICUT Fabric Product Details

PATTERN Fauntleroy COLOR 08

BRAND APPLICATION

Fabricut Fabric

USES CATEGORIES

Bedding, Drapery, Multipurpose Wovens

COLORS DESIGN TYPES

Green, Burgundy Check / Plaid

SCALE RAILROADED

Medium Not Railroaded

| WIDTH                    | FINISH                        | VERTICAL REPEAT     | HORIZONTAL REPEAT                                |
|--------------------------|-------------------------------|---------------------|--------------------------------------------------|
| 54.00 in (137.16 cm)     | Soil & Stain Repellent Finish | 13.50 in (34.29 cm) | 13.50 in (34.29 cm)                              |
| CONTENT                  | BACKING                       | FIRE CODES          | DOUBLE RUBS                                      |
| 55% Cotton 45% Polyester |                               | UFAC Class I        | Exceeds 15,000 Double<br>Rubs (Wyzenbeek Method) |
| PRODUCT NUMBER           | COUNTRY                       | CLEANING CODES      | _                                                |
| 1606508                  | Taiwan                        | S                   |                                                  |