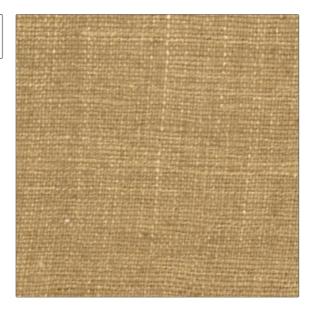

## FABRICUT° Fabric Product Details

| PATTERN Andes Silk COLOR Parchment |              |  |
|------------------------------------|--------------|--|
| BRAND                              | APPLICATION  |  |
| Fabricut                           | Fabric       |  |
| USES                               | CATEGORIES   |  |
| Bedding, Drapery,<br>Multipurpose  | Silk         |  |
| COLORS                             | DESIGN TYPES |  |
| Taupe / Tan                        | Solid        |  |
|                                    |              |  |