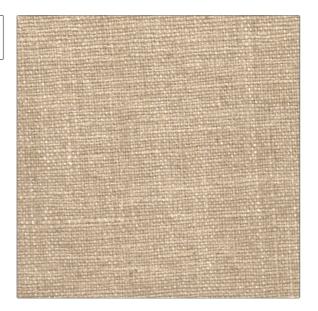

## FABRICUT Fabric Product Details

| PATTERN Andes Silk COLOR Stone    |              |
|-----------------------------------|--------------|
| BRAND                             | APPLICATION  |
| Fabricut                          | Fabric       |
| USES                              | CATEGORIES   |
| Bedding, Drapery,<br>Multipurpose | Silk         |
| COLORS                            | DESIGN TYPES |
| Taupe / Tan                       | Solid        |
| RAILROADED                        |              |

Not Railroaded

| 0.00 in (0.00 cm) | 0.00 in (0.00 cm) | 100% Silk              |
|-------------------|-------------------|------------------------|
| PRODUCT NUMBER    | COUNTRY           | CLEANING CODES         |
| 1646068           | India             | S                      |
|                   | PRODUCT NUMBER    | PRODUCT NUMBER COUNTRY |