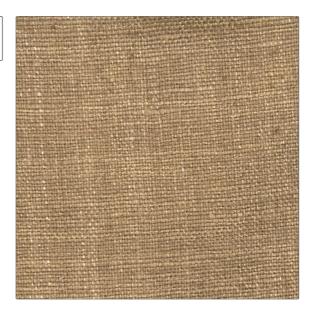

## FABRICUT Fabric Product Details

| PATTERN Andes Silk COLOR 16       |              |  |
|-----------------------------------|--------------|--|
| BRAND                             | APPLICATION  |  |
| Fabricut                          | Fabric       |  |
| USES                              | CATEGORIES   |  |
| Bedding, Drapery,<br>Multipurpose | Silk         |  |
| COLORS                            | DESIGN TYPES |  |
|                                   | DESIGN THES  |  |
| Taupe / Tan                       | Solid        |  |