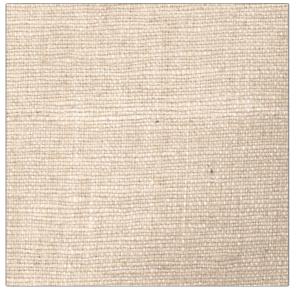

## $FABRICUT^{*}$ Fabric Product Details

| PATTERN                           | Andes Silk |              |  |
|-----------------------------------|------------|--------------|--|
| COLOR                             | 67         |              |  |
| BRAND                             |            | APPLICATION  |  |
| Fabricut                          |            | Fabric       |  |
|                                   |            |              |  |
| USES                              |            | CATEGORIES   |  |
| Bedding, Drapery,<br>Multipurpose |            | Silk         |  |
| COLORS                            |            | DESIGN TYPES |  |
| Grey, Linen                       |            | Solid        |  |
|                                   |            |              |  |
| RAILROADED                        | )          |              |  |

Not Railroaded

| WIDTH                | VERTICAL REPEAT   | HORIZONTAL REPEAT | CONTENT        |
|----------------------|-------------------|-------------------|----------------|
| 53.00 in (134.62 cm) | 0.00 in (0.00 cm) | 0.00 in (0.00 cm) | 100% Silk      |
| BACKING              | PRODUCT NUMBER    | COUNTRY           | CLEANING CODES |
|                      | 1646162           | India             | S              |
|                      |                   |                   |                |