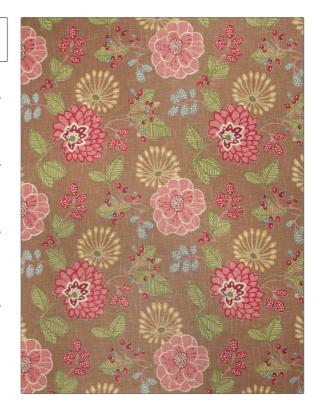

## FABRICUT Fabric Product Details

PATTERN Groovy
COLOR Caramel

BRAND APPLICATION

Fabricut Fabric

USES CATEGORIES

Bedding, Drapery, Multipurpose Prints, Linen

COLORS DESIGN TYPES

Coral / Peach, Red Print Pattern, Tropical / Botanical, Contemporary /

Modern

SCALE RAILROADED

Large Not Railroaded

| WIDTH                 | FINISH                        | VERTICAL REPEAT                                 | HORIZONTAL REPEAT   |
|-----------------------|-------------------------------|-------------------------------------------------|---------------------|
| 54.00 in (137.16 cm)  | Soil & Stain Repellent Finish | 27.00 in (68.58 cm)                             | 27.00 in (68.58 cm) |
| CONTENT               | BACKING                       | DOUBLE RUBS                                     | PRODUCT NUMBER      |
| 55% Flax, 45% Viscose |                               | Exceeds 9,000 Double Rubs<br>(Wyzenbeek Method) | 1652902             |
| COUNTRY               | CLEANING CODES                |                                                 |                     |
| Printed In USA        | S                             |                                                 |                     |