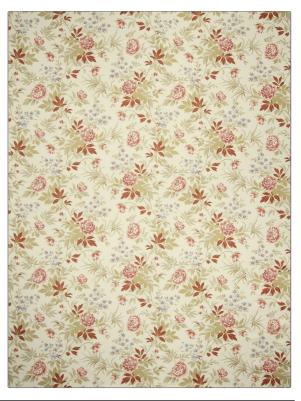

## FABRICUT<sup>®</sup>Fabric Product Details

| PATTERN Florette<br>COLOR 02      |                              |  |
|-----------------------------------|------------------------------|--|
| BRAND                             | APPLICATION                  |  |
| Fabricut                          | Fabric                       |  |
| USES                              | CATEGORIES                   |  |
| Bedding, Drapery,<br>Multipurpose | Prints, Linen                |  |
| COLORS                            | DESIGN TYPES                 |  |
| Pink, Red, Multi-Color            | Floral, Asian, Print Pattern |  |
| SCALE                             | RAILROADED                   |  |
| Large                             | Not Railroaded               |  |

| WIDTH                | VERTICAL REPEAT     | HORIZONTAL REPEAT   | CONTENT        |
|----------------------|---------------------|---------------------|----------------|
| 54.00 in (137.16 cm) | 18.00 in (45.72 cm) | 27.00 in (68.58 cm) | 100% Linen     |
| BACKING              | PRODUCT NUMBER      | COUNTRY             | CLEANING CODES |
|                      | 1680002             | China               | S              |