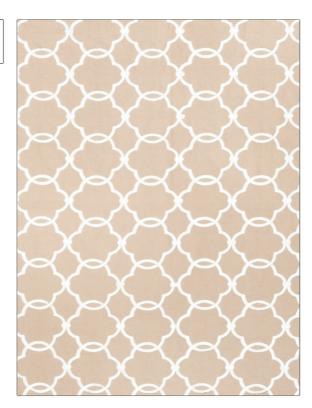

## FABRICUT Fabric Product Details

| PATTERN Charlotte COLOR Sycamore  |                                                                             |
|-----------------------------------|-----------------------------------------------------------------------------|
| BRAND                             | APPLICATION                                                                 |
| Fabricut                          | Fabric                                                                      |
| USES                              | CATEGORIES                                                                  |
| Bedding, Drapery,<br>Multipurpose | Crewels / Embroideries                                                      |
| COLORS                            | DESIGN TYPES                                                                |
| Taupe / Tan, Off White /<br>Ivory | Embroidery, Lattice /<br>Fretwork, Contemporary /<br>Modern, Dots / Circles |
| SCALE                             | RAILROADED                                                                  |
| Medium                            | Not Railroaded                                                              |

| VIDTH                                            | FINISH                        | VERTICAL REPEAT                  | HORIZONTAL REPEAT  |
|--------------------------------------------------|-------------------------------|----------------------------------|--------------------|
| 53.00 in (134.62 cm)                             | Soil & Stain Repellent Finish | 3.80 in (9.65 cm)                | 4.80 in (12.19 cm) |
| CONTENT                                          | BACKING                       | FIRE CODES                       | PRODUCT NUMBER     |
| 55% Linen, 45% Cotton,<br>Embroidery: 100% Rayon |                               | UFAC Class I, Passes NFPA<br>260 | 1680406            |
| COUNTRY                                          | CLEANING CODES                |                                  |                    |
| China                                            | S                             |                                  |                    |

ADDITIONAL PRODUCT NOTES

Soil & Stain Repellent Finish, Exclusive Pattern, Embroidered Textiles Are Not, Guaranteed For Precise Color, Matching And Colorfastness., Color Placement Of Embroidery, May Vary. All Measurements